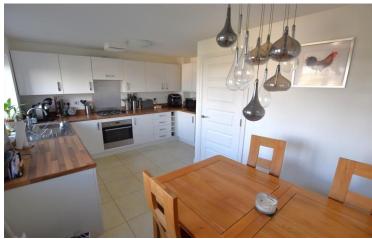

'A modern townhouse offering an exceptional amount of living space over three levels and with an incredible view out across from the town from the rear!' This superbly presented three storey end of terrace house was constructed by Barratt Homes circa 2016. The property enjoys an open aspect to front overlooking a communal green and enjoys accommodation which comprises, an entrance lobby with electric EV car charging point, hallway with handy storage cupboard, shower room, utility room and the third bedroom or office all on the ground floor. On the first floor there is a spacious lounge with a light and sunny aspect and Juliet balcony and a fitted kitchen/dining room with a good range of units and dining space. On the second floor there are two large double bedrooms both with an en suite. Far reaching views out across the town can be enjoyed from the rear elevation. Mains gas central heating and full double glazing. Externally there is a private drive leading to an integral garage. At the rear of the property there is an immaculate, fully enclosed garden which is mainly laid to turf and to the far end is a lovely patio area. Gated access to the side of the property. Agents Note: The property is subject to an annual charge of approx £227 (last paid Sept) and is payable to Pinnacle Property Management. Beauchamp Avenue is situated on the outskirt of Midsomer Norton with easy access to open countryside. The property is within a five minute level walk to a popular primary school and Norton Hill secondary school. Fosseway golf club is a stone throw from the property. The city of Bath is eleven miles, Bristol city centre is sixteen miles and Midsomer Norton town centre is one and a half miles.