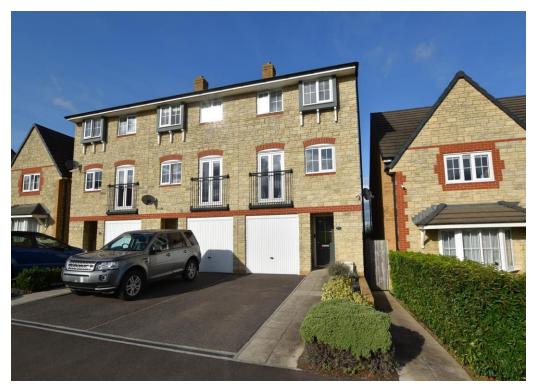

## 71 Beauchamp Avenue

Midsomer Norton **BA3 4FW** 

£325,000

- · A beautiful, modern end of terrace home
- Accommodation set over three levels
- First floor lounge with Juliet balcony
- Spacious kitchen/dining room
- Well proportioned bedrooms and as many as three bathrooms
- Nicely maintained rear garden

'A modern townhouse offering an exceptional amount of living space over three levels and with an incredible view out across from the town from the rear!' This superbly presented three storey end of terrace house was constructed by Barratt Homes circa 2016. The property enjoys an open aspect to front overlooking a communal green and enjoys accommodation which comprises, an entrance lobby with electric EV car charging point, hallway with handy storage cupboard, shower room, utility room and the third bedroom or office all on the ground floor. On the first floor there is a spacious lounge with a light and sunny aspect and Juliet balcony and a fitted kitchen/dining room with a good range of units and dining space. On the second floor there are two large double bedrooms both with an en suite. Far reaching views out across the town can be enjoyed from the rear elevation. Mains gas central heating and full double glazing. Externally there is a private drive leading to an integral garage. At the rear of the property there is an immaculate, fully enclosed garden which is mainly laid to turf and to the far end is a lovely patio area. Gated access to the side of the property. Agents Note: The property is subject to an annual charge of approx £227 (last paid Sept) and is payable to Pinnacle Property Management. Beauchamp Avenue is situated on the outskirt of Midsomer Norton with easy access to open countryside. The property is within a five minute level walk to a popular primary school and Norton Hill secondary school. Fosseway golf club is a stone throw from the property. The city of Bath is eleven miles, Bristol city centre is sixteen miles and Midsomer Norton town centre is one and a half miles.