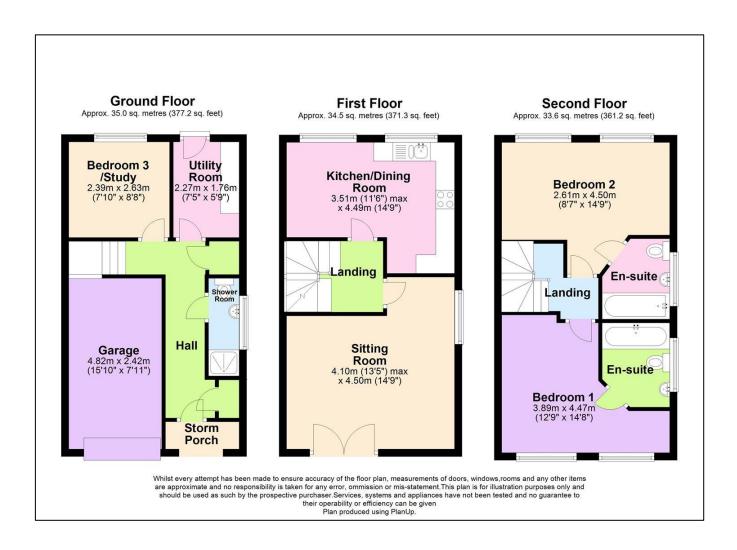

## 71 Beauchamp Avenue

Midsomer Norton **BA3 4FW** 

£325,000

- · A beautiful, modern end of terrace home
- Accommodation set over three levels
- First floor lounge with Juliet balcony
- Spacious kitchen/dining room
- Well proportioned bedrooms and as many as three bathrooms
- Nicely maintained rear garden

'A modern townhouse offering an exceptional amount of living space over three levels and with an incredible view out across from the town from the rear!' This superbly presented three storey end of terrace house was constructed by Barratt Homes circa 2016. The property enjoys an open aspect to front overlooking a communal green and enjoys accommodation which comprises, an entrance lobby with electric EV car charging point, hallway with handy storage cupboard, shower room, utility room and the third bedroom or office all on the ground floor. On the first floor there is a spacious lounge with a light and sunny aspect and Juliet balcony and a fitted kitchen/dining room with a good range of units and dining space. On the second floor there are two large double bedrooms both with an en suite. Far reaching views out across the town can be enjoyed from the rear elevation. Mains gas central heating and full double glazing. Externally there is a private drive leading to an integral garage. At the rear of the property there is an immaculate, fully enclosed garden which is mainly laid to turf and to the far end is a lovely patio area. Gated access to the side of the property. Agents Note: The property is subject to an annual charge of approx £227 (last paid Sept) and is payable to Pinnacle Property Management. Beauchamp Avenue is situated on the outskirt of Midsomer Norton with easy access to open countryside. The property is within a five minute level walk to a popular primary school and Norton Hill secondary school. Fosseway golf club is a stone throw from the property. The city of Bath is eleven miles, Bristol city centre is sixteen miles and Midsomer Norton town centre is one and a half miles.