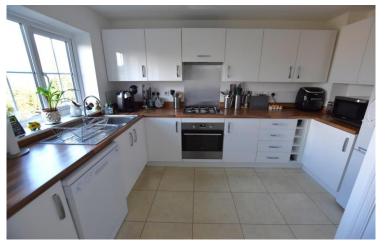

'A modern townhouse offering an exceptional amount of living space over three levels and with an incredible view out across from the town from the rear!' This superbly presented three storey end of terrace house was constructed by Barratt Homes circa 2016. The property enjoys an open aspect to front overlooking a communal green and enjoys accommodation which comprises, an entrance lobby with electric EV car charging point, hallway with handy storage cupboard, shower room, utility room and the third bedroom or office all on the ground floor. On the first floor there is a spacious lounge with a light and sunny aspect and Juliet balcony and a fitted kitchen/dining room with a good range of units and dining space. On the second floor there are two large double bedrooms both with an en suite. Far reaching views out across the town can be enjoyed from the rear elevation. Mains gas central heating and full double glazing. Externally there is a private drive leading to an integral garage. At the rear of the property there is an immaculate, fully enclosed garden which is mainly laid to turf and to the far end is a lovely patio area. Gated access to the side of the property. Agents Note: The property is subject to an annual charge of approx £227 (last paid Sept) and is payable to Pinnacle Property Management. Beauchamp Avenue is situated on the outskirt of Midsomer Norton with easy access to open countryside. The property is within a five minute level walk to a popular primary school and Norton Hill secondary school. Fosseway golf club is a stone throw from the property. The city of Bath is eleven miles, Bristol city centre is sixteen miles and Midsomer Norton town centre is one and a half miles.